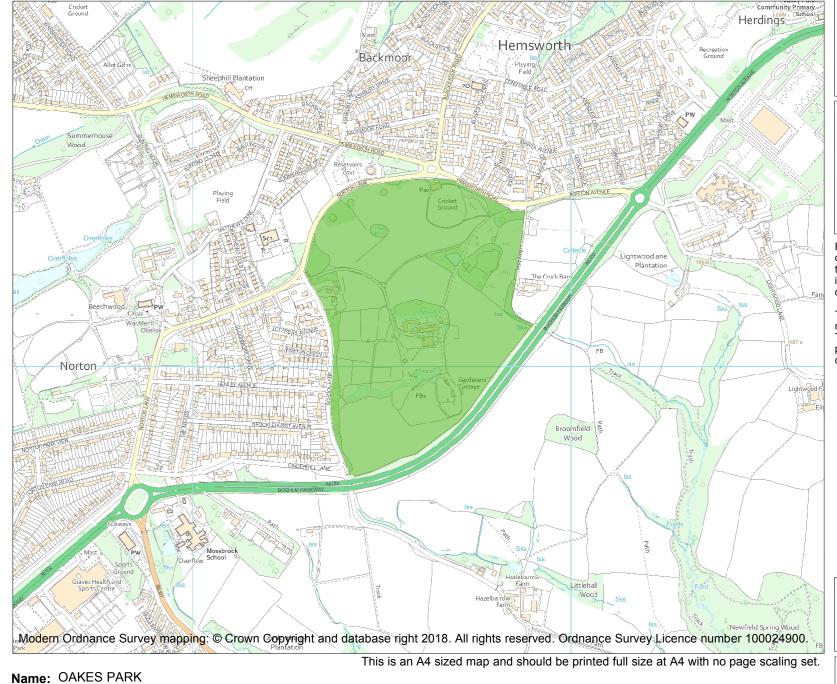

Each official record of a registered garden or other land contains a map. The map here has been translated from the official map and that process may have introduced inaccuracies. Copies of maps that form part of the official record can be obtained from Historic England.

This map was delivered electronically and when printed may not be to scale and may be subject to distortions. The map and grid references are for identification purposes only and must be read in conjunction with other information in the record.